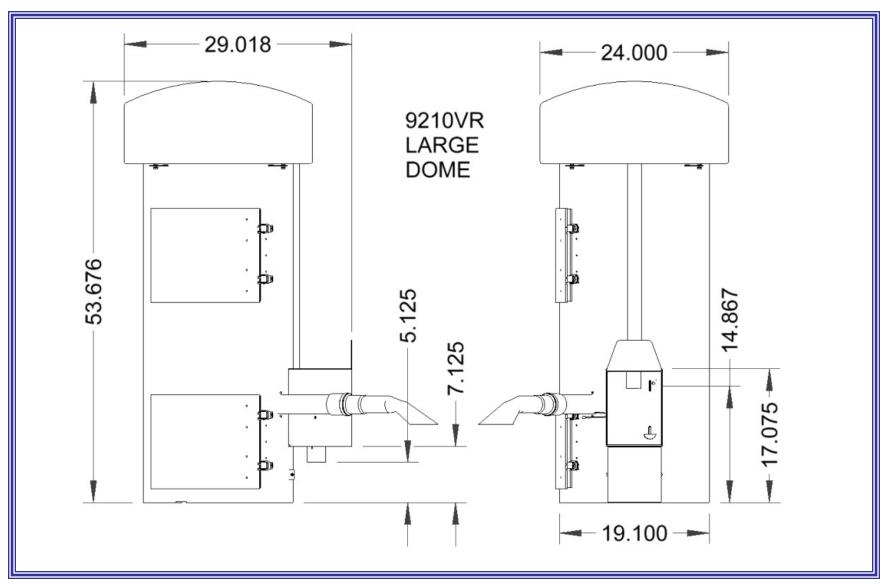

**Product Dimensions** 

**Product Dimensions** 

Once unit has been installed use 5871B8 cap plugs (supplied with unit) to seal holes To attach hose, thread in canister bottom located in lower cleanout door. Extra cap plugs are included with into metal hole the unit in case plug becomes damaged during shipping removal. counter clockwise. Edge of hose will need to start To insert 5871B8 cap plugs into bottom holes, pinch here. cap plug into place using index finger and thumb. With edges of plug resting against edges of hole, firmly push down on plug with end of hammer or other Now the unit can be turned on and programmed. blunt object until plug snaps into place. **Programming Instructions:** Coin acceptor: No programming to acceptor needed if unit was purchased with the standard Imonex Z3 acceptor (8149 JEA part number) as it is built to accept US quarters. If different acceptor was purchased, see additional literature sent with unit for programming information.