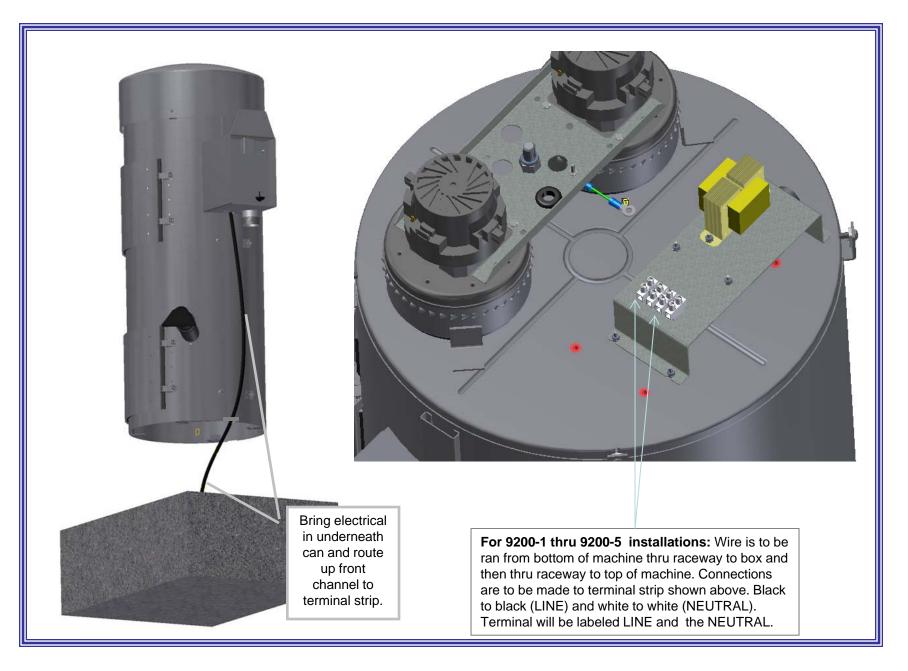

#### SAVE THESE INSTRUCTIONS

- Installation Instructions:
- Determine location to mount unit ("DANGER" "THIS EQUIPMENT INCORPORATES PARTS SUCH AS SWITCHES, MOTORS, OR THE LIKE THAT TEND TO PRODUCE ARCS OR SPARKS THAT CAN CAUSE AN EXPLOSION. WHEN LOCATED IN GASOLINE-DISPENSING AND SERVICE STATIONS INSTALL AND USE AT LEAST 20 FEET (6 M) HORIZONTALLY FROM THE EXTERIOR ENCLOSURE OF ANY DISPENSING PUMP AND AT LEAST 18 INCHES (450 MM) ABOVE A DRIVEWAY OR GROUND LEVEL."
- Run service to the location
- **Grounding Instructions**: This appliance must be connected to a grounded metal, permanent wiring system; or an equipment-grounding conductor must be run with the circuit conductors and connected to the equipment-grounding terminal or lead on the appliance.
- All local and national electric codes must be followed for installation and use.
- Licensed electricians are recommended for installation.

**Product Dimensions** 

**Product Dimensions** 

Once unit has been installed use 5871B8 cap plugs (supplied with unit) to seal holes To attach hose, thread in canister bottom located in lower cleanout door. Extra cap plugs are included with into metal hole the unit in case plug becomes damaged during shipping removal. counter clockwise. Edge of hose will need to start To insert 5871B8 cap plugs into bottom holes, pinch here. cap plug into place using index finger and thumb. With edges of plug resting against edges of hole, firmly push down on plug with end of hammer or other Now the unit can be turned on and programmed. blunt object until plug snaps into place. **Programming Instructions:** Coin acceptor: No programming to acceptor needed if unit was purchased with the standard Imonex Z3 acceptor (8149 JEA part number) as it is built to accept US quarters. If different acceptor was purchased, see additional literature sent with unit for programming information.