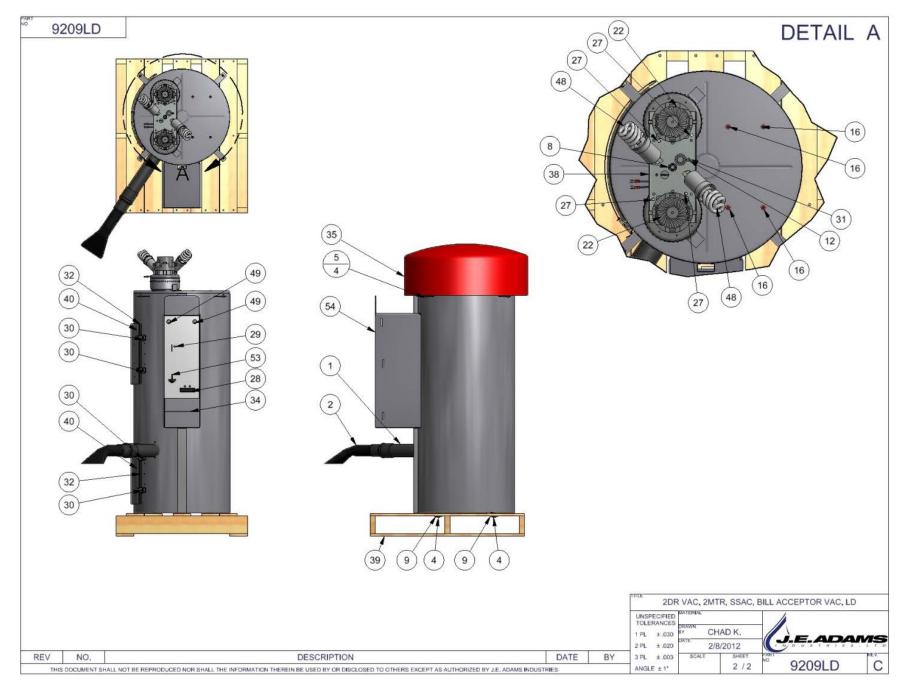

| REN  | NOVED B3990-010. B3 |                                        |     |      |                  |                                           |      |
| C   | 7712<br>7431                          |            | REM  |                     | 09-D-1-10, ADD NEW DECALS              |     | 03   |                  | L + Gan BY CHAD K                         |      |
| В   | 7431                                  |            |      | REMOVE 92           | 09-D-1-10, ADD NEW DECALS              |     |      | 2415 JF 1 P      | L ±.030 BY CHAD K.                        | avis |
|     |                                       |            |      | REMOVE 92           |                                        |     | 2-   |                  | L ±.030 BY CHAD K.                        |      |



| ART<br>O. | 9230       |