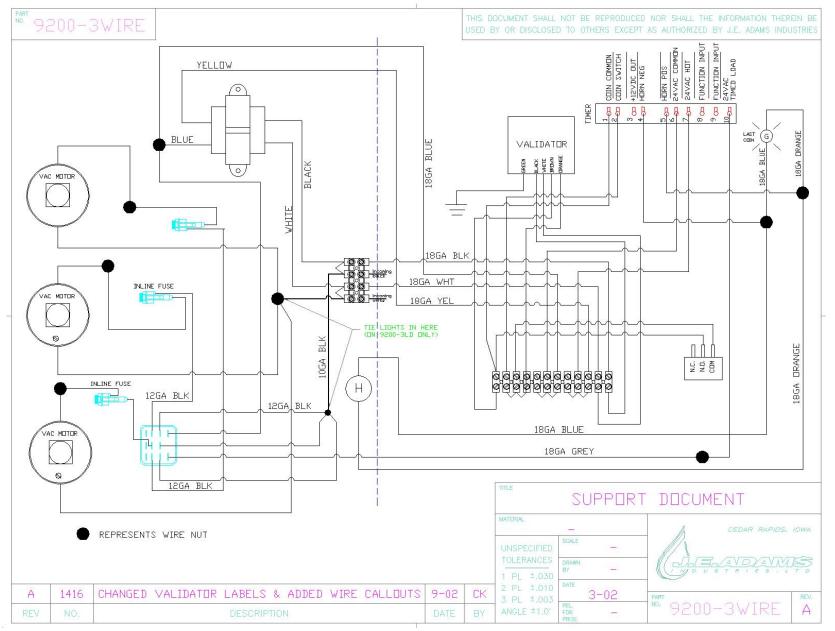

| PART<br>NO. | 9200      |                                                 |          |                    |                          |                                   |          |
|-------------|-----------|-------------------------------------------------|----------|--------------------|--------------------------|-----------------------------------|----------|
|             |           | BILL OF MATERIALS                               |          | · ·                |                          | BILL OF MATERIALS                 |          |
| ITEM        | PART NUMB |                                                 | OTY      | ITEM PAR           |                          |                                   | QTY      |
|             | 8211RW    | FACEPLATE WELDMENT, R.H                         | 1        | 1 2036             | NOMBEI                   | HOSE, 2" X 15' BLACK VACUUM       | 1        |
|             | 8221SS4   | TIMER ASSY, 110 SSAC                            | 1        | 2 2058             |                          | CLAW/CUFF ASSEMBLY, 2"            | 1        |
|             | 8221WH2   | WIRING HARNESS, 2 MOTOR                         | 1        | 3 56000            | 04                       | 3/8-16 X 1.5 HHCS                 | 4        |
| 36          | 8423-2    | DECAL, VACUUM DOME                              | 1        | 4 56030            |                          | 10 Std NC Nylock Nut              | 1        |
| 37          | 8424-1    | DECAL, CANISTER                                 | 1        | 5 56030            |                          | 1/2 Std NC Nylock Nut             | 1        |
| 38          | 8429-1    | DECAL, HANG HOSE                                | 1        | 6 5606             | 022                      | WASHER, 3/8 FENDER                | 8        |
|             | 8437D001  | DECAL, ETL LISTED                               | 1        | 7 5606             |                          | FLAT WASHER, .160 ID X .500 OD    | 1        |
|             | 8615-5W   | CLEANOUT DOOR WELDMENT                          | 2        | 8 5619[            |                          | SCR, HEX SOC BUT, HD CPCW, 1      | 4        |
| 42          | 8631      | 11 X 55 PAD FOR VACS                            | 1        | 9 5627[            |                          | Pan Head, Slotted, 6-32 x 5/8     | 1        |
|             | 8638      | PIN LOCK                                        | 2        | 10 56290           |                          | #8 x 1 SELF TAPPING SCREW         | 1        |
|             | 8673-11   | GROUND WIRE 28"                                 | 1        | 11 56390           |                          | RUBBER GROMMET                    | 1        |
|             | 8732      | NAMEPLATE, PRODUCT SPEC'S                       | 1        | 12 5647[           | 02                       | 1/8" SS POP RIVET                 | 16       |
|             | 8754      | DECAL, WARNING                                  | 1        | 13 5647[           |                          | 3/16" SS POP RIVET                | 14       |
|             | 9200FPD   | DECAL, FACEPLATE                                | 1        | 14 5871E           |                          | PLASTIC VAC LID PLUG              | 4        |
|             | 9201W     | CAN W/C 2DRVAC ECONO/PIN                        | 1        | 15 5871k           | 8                        | PLUG, VAC BOTTOM 2-1/2"           | 8        |
|             | B5722-002 | NUT, 3/8-16 UNC HEX LOCK NUT                    | 4        | 16 6082            |                          | BAG 9 X 12                        | 1        |
| 35          | 8605      | PALLET, VAC, 26" X 30.5"                        | 1        | 17 8047            |                          | BAG, 60 X 72                      | 1        |
|             |           |                                                 |          | 18 80510           |                          | BRACKET, MOTOR MOUNT              | 1        |
|             |           |                                                 |          | 19 8055E           |                          | MOTOR, ELECTRO 120V               | 2        |
|             |           |                                                 |          |                    | EAD-EM                   | WIRE LEAD, EM VAC MOTOR           | 4        |
|             |           |                                                 |          | 21 8057<br>22 8076 |                          | MOTOR GASKET                      | 4        |
|             |           |                                                 |          | 23 8081            |                          | FILTER BAG<br>CABLE TIE MOUNT     | 2        |
|             |           |                                                 |          | 23 8081            |                          |                                   | 4        |
|             |           |                                                 |          | 25 8101            |                          | 20" STAINLESS STEEL DOME          | 4        |
|             |           |                                                 |          | 26 8108            |                          | #10 x 1/2 TAP SCREW               | 4        |
|             |           |                                                 |          | 27 8149            |                          | IMONEX COIN ACCEPTOR              | 4        |
|             |           | Þ                                               |          | 28 8153-           | 1                        | LATCH, CLEANOUT DOOR              | 4        |
|             |           |                                                 |          | 29 8157            |                          | NUT, #6-32 KEPP NUT STAINLESS     | 5        |
|             |           |                                                 |          | 30 8159            |                          | DOOR GASKET                       | 2        |
|             |           |                                                 |          | 31 8183            |                          | DISCONNECT POWER DECAL            | 2        |
|             |           |                                                 |          | 32 8204F           | 2///                     | WELDMENT, COIN BOX                | 1        |
|             |           |                                                 |          | 02 02041           |                          |                                   |          |
|             |           |                                                 |          |                    |                          | VAC, ECONO DOME PIN LOO           | CK       |
|             |           |                                                 |          |                    | UNSPECIFIED              | SCALE                             | DS, IOWA |
| REV         | NO.       | DESCRIPTION                                     |          | DATE BY            | 1 PL ±.030<br>2 PL ±.010 |                                   | M        |
| 1000000     | 1388      | HALL NOT BE REPRODUCED NOR SHALL THE INFORMAT   | ION THER |                    | 3 PL ±.003               | PART                              | REV.     |
|             |           | OSED TO OTHERS EXCEPT AS AUTHORIZED BY J.E. ADA |          |                    | ANGLE ±1.0               | <sup>DATE</sup> 3/8/2011 NO. 9200 |          |