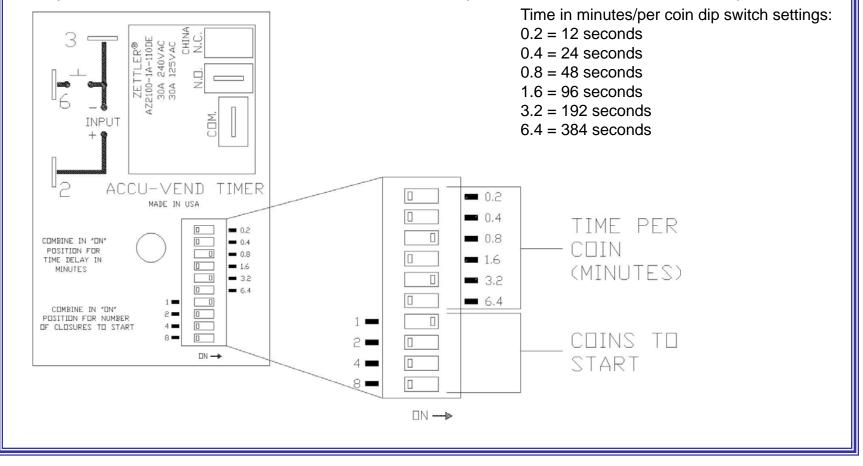

#### Programming:

The below timer pictured is the standard SSAC model that allows the end user to select the "coins to start" and the "time per coin" by settings series of dip switches. The number of "coins to start" dip switch is how many quarters are needed to make the machine come on. In the below example, the "one coin" dip is selected which makes the unit come on with one coin. The "time per coins" will then need to be set, but a good rule of thumb would be 4 minutes which requires dip switches 3.2 and .8 to be set to on. This scenario means 1 quarter will provide 4 minutes of vacuum time. The time per coin setting can be modified as desired by simply adding or subtracting time. If the operator would later decide to increase the cost of the unit to "2" quarters, the 2 dip switch would need to be in the on position (all others off) and the time dip switches would need to have the 1.6 and 0.4 dips selected. This would allow 2 minutes of time for each quarter for a total of 4 minutes for two quarters.