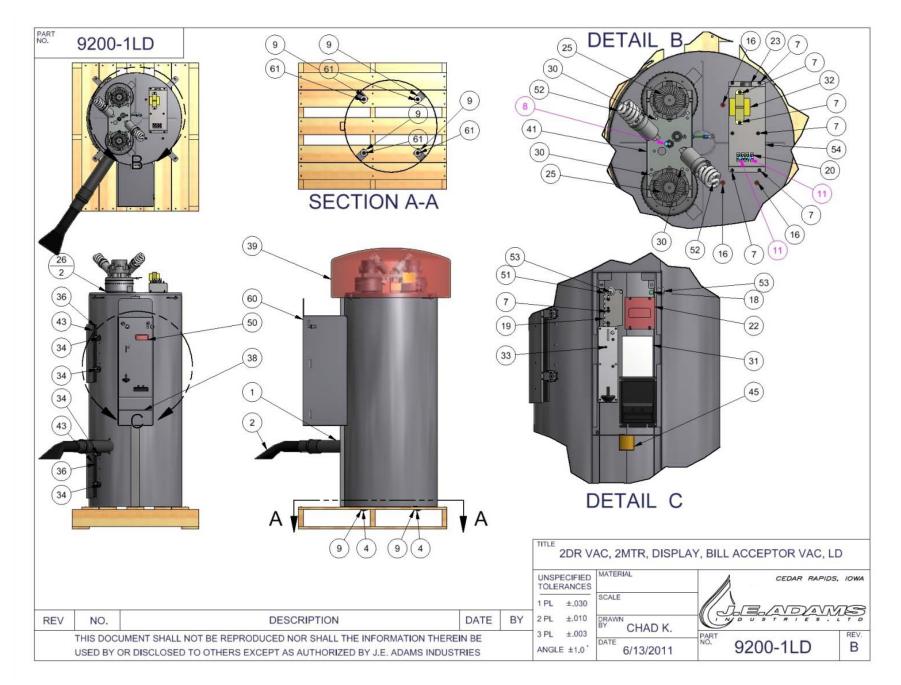

BE REPRODUCED N                                                                                                                                                                                                                                                                                                                                                                                                                                                                                                                                                                                                                                                                                     | OR SHALL THE INFORMATION THEREII | N BE    |     | 3 PL  | ±.003 DATE   | 13/2011 9200-1LD                     | F     |



| DECAL, LAST COIN         1         17         5913D8         LAMP, PANEL MT-3/8, 12V, LED, GRN         1           WIRING KIT         1         1         18         5944D001         TERMINAL STRIP, 12 POLES, 8AMP MAX         1           DECAL, FACEPLATE         1         19         5944D004         TERMINAL STRIP, 12 POLES, 8AMP MAX         1           CANISTER WELDMENT, BILL ACEPTOR, 3M         1         19         5944D004         TERMINAL STRIP, C-60 SERIES, 4 POLE         1           NUT, 3/8-16 UNC HEX LOCK NUT         4         20         6082         BAG, 9 X 12         1           10AMP INLINE FUSE         1         22         8000-10         DIXMOR DISPLAY TIMER         1           10AMP INLINE FUSE HOLDER         1         22         80011         ALARM, LAST COIN ALERT