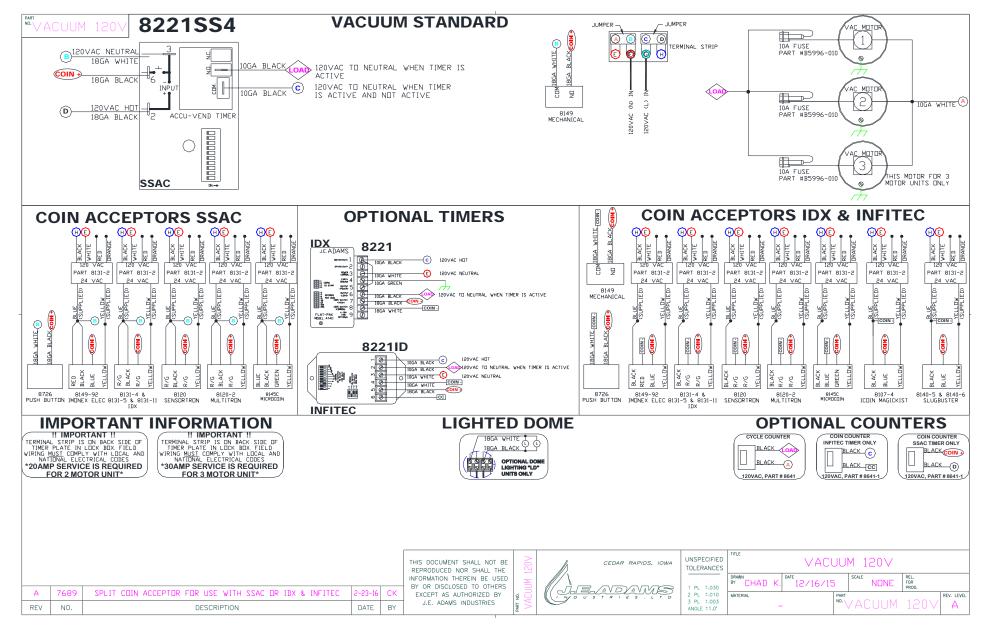

#### Programming:

The below timer pictured is the standard SSAC model that allows the end user to select the "coins to start" and the "time per coin" by settings series of dip switches. The number of "coins to start" dip switch is how many quarters are needed to make the machine come on. In the below example, the "one coin" dip is selected which makes the unit come on with one coin. The "time per coins" will then need to be set, but a good rule of thumb would be 4 minutes which requires dip switches 3.2 and .8 to be set to on. This scenario means 1 quarter will provide 4 minutes of vacuum time. The time per coin setting can be modified as desired by simply adding or subtracting time. If the operator would later decide to increase the cost of the unit to "2" quarters, the 2 dip switch would need to be in the on position (all others off) and the time dip switches would need to have the 1.6 and 0.4 dips selected. This would allow 2 minutes of time for each quarter for a total of 4 minutes for two quarters.

#### Bill acceptor (optional on some models):

Bill acceptor comes pre programmed from J.E. Adams and should not require any changes. If additional programming is needed to bill acceptor please refer to additional literature included with this unit.