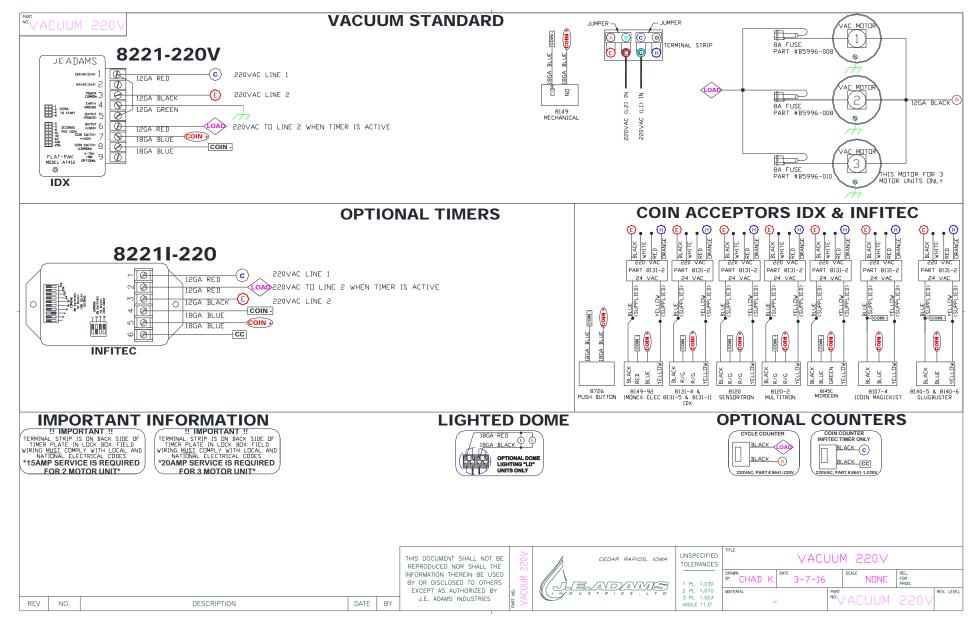

## Specifications

|                    | <u>s: (</u> All 2 vacuum motor units)        |
|--------------------|----------------------------------------------|
| Voltage:           | 120VAC, 60Hz                                 |
| Amperage:          | (1) 20 amp service is required for this unit |
| Weight:            | 135-155 lbs                                  |
| Motors:            | (2) 120VAC vacuum motor                      |
| Fuses:             | (2) 10 amp inline fuses                      |
| Unit specification | <u>s: (</u> All 3 vacuum motor units)        |
| Voltage:           | 120VAC, 60Hz                                 |
| Amperage:          | (1) 30 amp service is required for this unit |
| Weight:            | 135-155 lbs                                  |
| Motors:            | (3) 120VAC vacuum motor                      |
| Fuses:             | (3) 10 amp inline fuses                      |
| 220VAC units:      |                                              |
| Unit specification | <u>s: (</u> All 2 vacuum motor units)        |
| Voltage:           | 220VAC, 50Hz                                 |
| Amperage:          | (1) 10 amp service is required for this unit |
| Weight:            | 135-155 lbs                                  |
| Motors:            | (2) 220VAC vacuum motor                      |
| Fuses:             | (2) 8 amp inline fuses                       |
| Unit specification | <u>s: (</u> All 3 vacuum motor units)        |
| Voltage:           | 220VAC, 50Hz                                 |
| Amperage:          | (1) 15 amp service is required for this unit |
| Weight:            | 135-155 lbs                                  |
| Motors:            | (3) 220VAC vacuum motor                      |
| Fuses:             | (3) 8 amp inline fuses                       |
|                    | Duty cycle time 4 minutes on, 4 minutes off. |

**Product Dimensions** 

**Product Dimensions** 

Once unit has been installed use 5871B8 cap plugs (supplied with unit) to seal holes To attach hose, thread in canister bottom located in lower cleanout door. Extra cap plugs are included with into metal hole the unit in case plug becomes damaged during shipping removal. counter clockwise. Edge of hose will need to start To insert 5871B8 cap plugs into bottom holes, pinch here. cap plug into place using index finger and thumb. With edges of plug resting against edges of hole, firmly push down on plug with end of hammer or other Now the unit can be turned on and programmed. blunt object until plug snaps into place. **Programming Instructions:** Coin acceptor: No programming to acceptor needed if unit was purchased with the standard Imonex Z3 acceptor (8149 JEA part number) as it is built to accept US quarters. If different acceptor was purchased, see additional literature sent with unit for programming information.

#### Programming:

The below timer pictured is the standard SSAC model that allows the end user to select the "coins to start" and the "time per coin" by settings series of dip switches. The number of "coins to start" dip switch is how many quarters are needed to make the machine come on. In the below example, the "one coin" dip is selected which makes the unit come on with one coin. The "time per coins" will then need to be set, but a good rule of thumb would be 4 minutes which requires dip switches 3.2 and .8 to be set to on. This scenario means 1 quarter will provide 4 minutes of vacuum time. The time per coin setting can be modified as desired by simply adding or subtracting time. If the operator would later decide to increase the cost of the unit to "2" quarters, the 2 dip switch would need to be in the on position (all others off) and the time dip switches would need to have the 1.6 and 0.4 dips selected. This would allow 2 minutes of time for each quarter for a total of 4 minutes for two quarters.