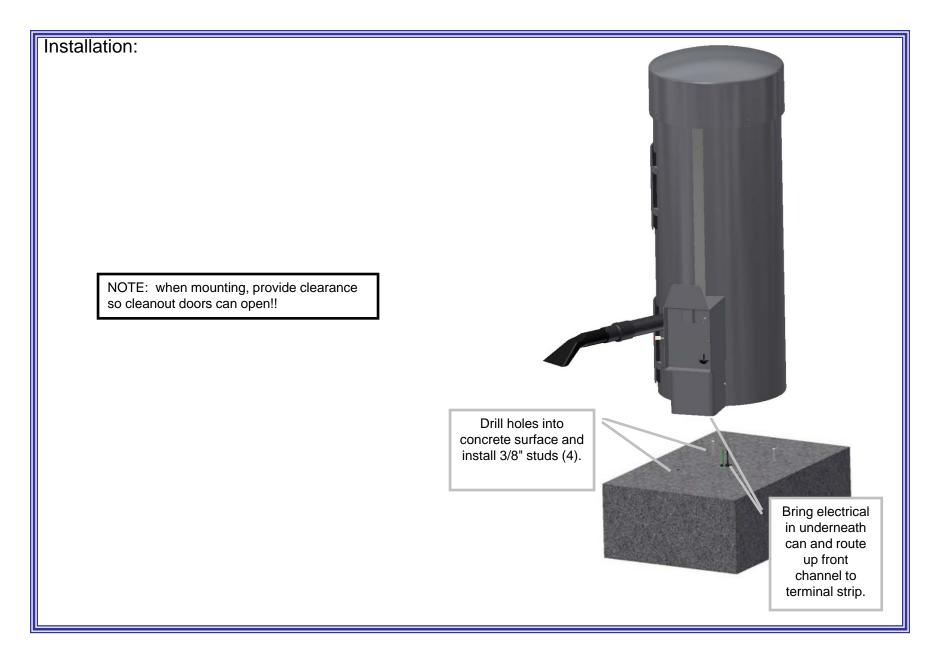

#### SAVE THESE INSTRUCTIONS

- Installation Instructions:
- Determine location to mount unit ("DANGER" "THIS EQUIPMENT INCORPORATES PARTS SUCH AS SWITCHES, MOTORS, OR THE LIKE THAT TEND TO PRODUCE ARCS OR SPARKS THAT CAN CAUSE AN EXPLOSION. WHEN LOCATED IN GASOLINE-DISPENSING AND SERVICE STATIONS INSTALL AND USE AT LEAST 20 FEET (6 M) HORIZONTALLY FROM THE EXTERIOR ENCLOSURE OF ANY DISPENSING PUMP AND AT LEAST 18 INCHES (450 MM) ABOVE A DRIVEWAY OR GROUND LEVEL."
- Run service to the location
- **Grounding Instructions**: This appliance must be connected to a grounded metal, permanent wiring system; or an equipment-grounding conductor must be run with the circuit conductors and connected to the equipment-grounding terminal or lead on the appliance.
- All local and national electric codes must be followed for installation and use.
- Licensed electricians are recommended for installation.

**Product Dimensions** 

**Product Dimensions** 

Once unit has been installed use 5871B8 cap plugs (supplied with unit) to seal holes To attach hose, thread in canister bottom located in lower cleanout door. Extra cap plugs are included with into metal hole the unit in case plug becomes damaged during shipping removal. counter clockwise. Edge of hose will need to start To insert 5871B8 cap plugs into bottom holes, pinch here. cap plug into place using index finger and thumb. With edges of plug resting against edges of hole, firmly push down on plug with end of hammer or other Now the unit can be turned on and programmed. blunt object until plug snaps into place. **Programming Instructions:** Coin acceptor: No programming to acceptor needed if unit was purchased with the standard Imonex Z3 acceptor (8149 JEA part number) as it is built to accept US quarters. If different acceptor was purchased, see additional literature sent with unit for programming information.