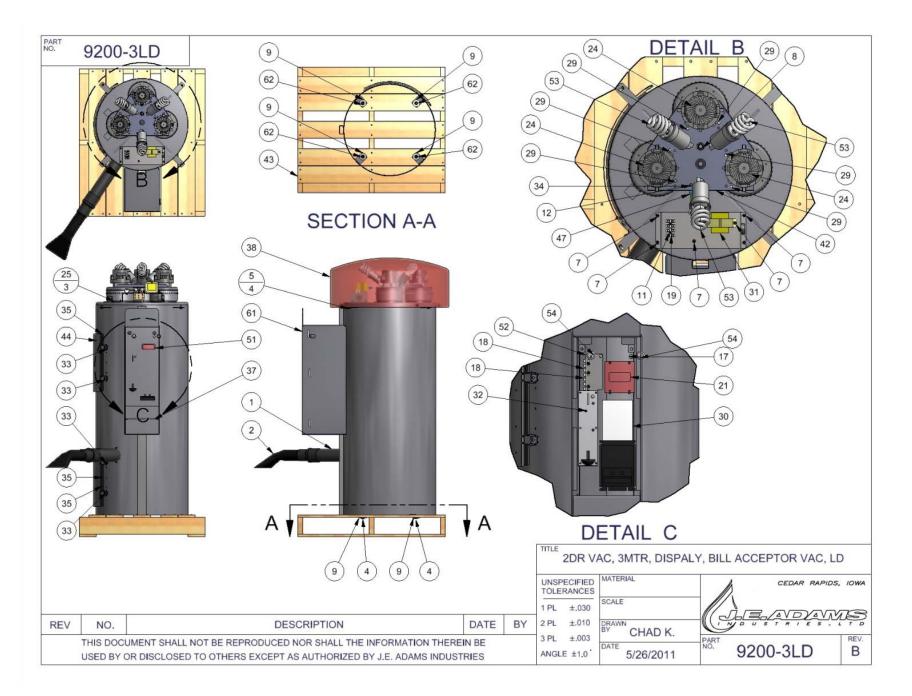

|                                                                                                                                                                                                                                                                        |                                                                                                                                                                                                   |                                      | 40                                       | 0424-1                                                | DECAL, CANISTER                                                                                                                                         | -                     |



| ART |                                       |            | 1    |                     | BILL OF MATERIALS                      |     | []   |                  | BILL OF MATERIALS                         |      |
|-----|---------------------------------------|------------|------|---------------------|----------------------------------------|-----|------|------------------|-------------------------------------------|------|
| 9.  | 209LD                                 |            | ITEM | PART NUMBER         | DESCRIPTION                            | QTY | ITEM | PART NUMBER      |                                           | QTY  |
|     |                                       | 120        | 41   | 8630                | BOX                                    | 1   | 1    | 2036