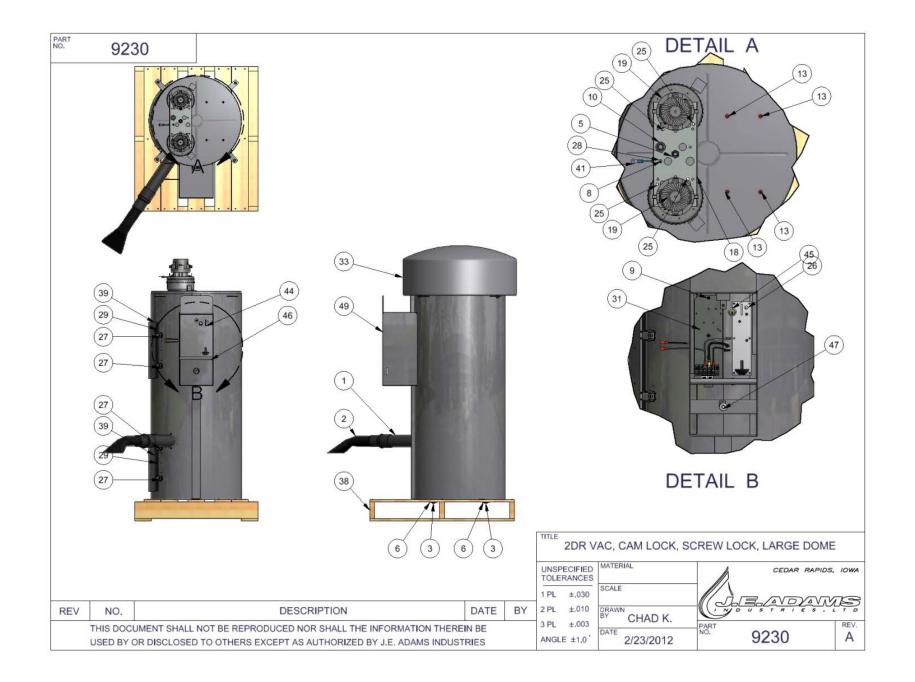

**Product Dimensions** 

**Product Dimensions** 

Once unit has been installed use 5871B8 cap plugs (supplied with unit) to seal holes To attach hose, thread in canister bottom located in lower cleanout door. Extra cap plugs are included with into metal hole the unit in case plug becomes damaged during shipping removal. counter clockwise. Edge of hose will need to start To insert 5871B8 cap plugs into bottom holes, pinch here. cap plug into place using index finger and thumb. With edges of plug resting against edges of hole, firmly push down on plug with end of hammer or other Now the unit can be turned on and programmed. blunt object until plug snaps into place. **Programming Instructions:** Coin acceptor: No programming to acceptor needed if unit was purchased with the standard Imonex Z3 acceptor (8149 JEA part number) as it is built to accept US quarters. If different acceptor was purchased, see additional literature sent with unit for programming information.