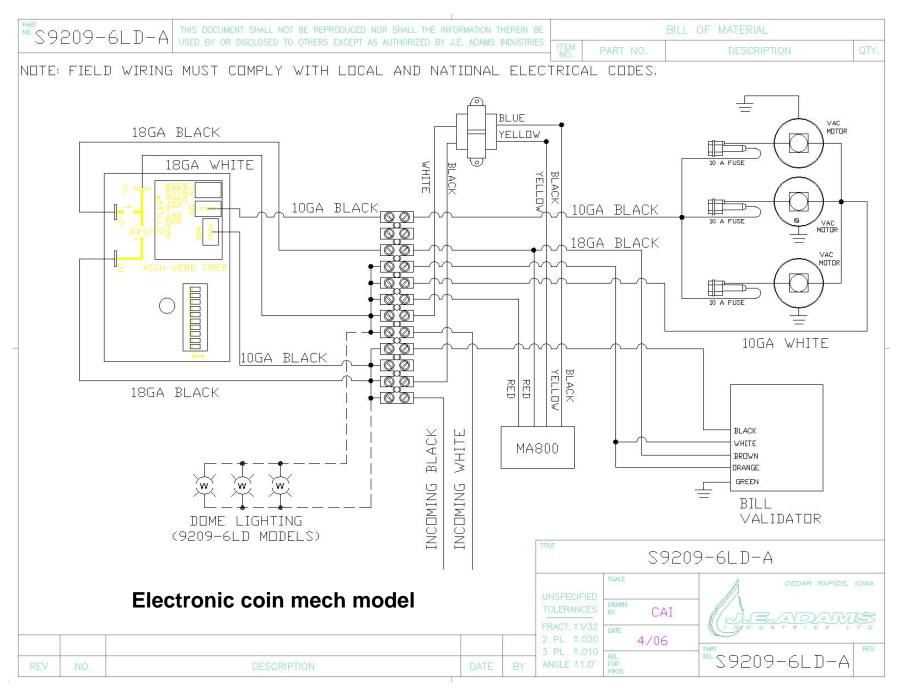

| PART<br>NO. | 9200      |                                                 |          |                    |                          |                                   |          |
|-------------|-----------|-------------------------------------------------|----------|--------------------|--------------------------|-----------------------------------|----------|
|             |           | BILL OF MATERIALS                               |          | · ·                |                          | BILL OF MATERIALS                 |          |
| ITEM        | PART NUMB |                                                 | OTY      | ITEM PAR           |                          |                                   | QTY      |
|             | 8211RW    | FACEPLATE WELDMENT, R.H                         | 1        | 1 2036             | NOMBEI                   | HOSE, 2" X 15' BLACK VACUUM       | 1        |
|             | 8221SS4   | TIMER ASSY, 110 SSAC                            | 1        | 2 2058             |                          | CLAW/CUFF ASSEMBLY, 2"            | 1        |
|             | 8221WH2   | WIRING HARNESS, 2 MOTOR                         | 1        | 3 56000            | 04                       | 3/8-16 X 1.5 HHCS                 | 4        |
| 36          | 8423-2    | DECAL, VACUUM DOME                              | 1        | 4 56030            |                          | 10 Std NC Nylock Nut              | 1        |
| 37          | 8424-1    | DECAL, CANISTER                                 | 1        | 5 56030            |                          | 1/2 Std NC Nylock Nut             | 1        |
| 38          | 8429-1    | DECAL, HANG HOSE                                | 1        | 6 5606             | 022                      | WASHER, 3/8 FENDER                | 8        |
|             | 8437D001  | DECAL, ETL LISTED                               | 1        | 7 5606             |                          | FLAT WASHER, .160 ID X .500 OD    | 1        |
|             | 8615-5W   | CLEANOUT DOOR WELDMENT                          | 2        | 8 5619[            |                          | SCR, HEX SOC BUT, HD CPCW, 1      | 4        |
| 42          | 8631      | 11 X 55 PAD FOR VACS                            | 1        | 9 5627[            |                          | Pan Head, Slotted, 6-32 x 5/8     | 1        |
|             | 8638      | PIN LOCK                                        | 2        | 10 56290           |                          | #8 x 1 SELF TAPPING SCREW         | 1        |
|             | 8673-11   | GROUND WIRE 28"                                 | 1        | 11 56390           |                          | RUBBER GROMMET                    | 1        |
|             | 8732      | NAMEPLATE, PRODUCT SPEC'S                       | 1        | 12 5647[           | 02                       | 1/8" SS POP RIVET                 | 16       |
|             | 8754      | DECAL, WARNING                                  | 1        | 13 5647[           |                          | 3/16" SS POP RIVET                | 14       |
|             | 9200FPD   | DECAL, FACEPLATE                                | 1        | 14 5871E           |                          | PLASTIC VAC LID PLUG              | 4        |
|             | 9201W     | CAN W/C 2DRVAC ECONO/PIN                        | 1        | 15 5871k           | 8                        | PLUG, VAC BOTTOM 2-1/2"           | 8        |
|             | B5722-002 | NUT, 3/8-16 UNC HEX LOCK NUT                    | 4        | 16 6082            |                          | BAG 9 X 12                        | 1        |
| 35          | 8605      | PALLET, VAC, 26" X 30.5"                        | 1        | 17 8047            |                          | BAG, 60 X 72                      | 1        |
|             |           |                                                 |          | 18 80510           |                          | BRACKET, MOTOR MOUNT              | 1        |
|             |           |                                                 |          | 19 8055E           |                          | MOTOR, ELECTRO 120V               | 2        |
|             |           |                                                 |          |                    | EAD-EM                   | WIRE LEAD, EM VAC MOTOR           | 4        |
|             |           |                                                 |          | 21 8057<br>22 8076 |                          | MOTOR GASKET                      | 4        |
|             |           |                                                 |          | 23 8081            |                          | FILTER BAG<br>CABLE TIE MOUNT     | 2        |
|             |           |                                                 |          | 23 8081            |                          |                                   | 4        |
|             |           |                                                 |          | 25 8101            |                          | 20" STAINLESS STEEL DOME          | 4        |
|             |           |                                                 |          | 26 8108            |                          | #10 x 1/2 TAP SCREW               | 4        |
|             |           |                                                 |          | 27 8149            |                          | IMONEX COIN ACCEPTOR              | 4        |
|             |           | Þ                                               |          | 28 8153-           | 1                        | LATCH, CLEANOUT DOOR              | 4        |
|             |           |                                                 |          | 29 8157            |                          | NUT, #6-32 KEPP NUT STAINLESS     | 5        |
|             |           |                                                 |          | 30 8159            |                          | DOOR GASKET                       | 2        |
|             |           |                                                 |          | 31 8183            |                          | DISCONNECT POWER DECAL            | 2        |
|             |           |                                                 |          | 32 8204F           | 2///                     | WELDMENT, COIN BOX                | 1        |
|             |           |                                                 |          | 02 02041           |                          |                                   |          |
|             |           |                                                 |          |                    |                          | VAC, ECONO DOME PIN LOO           | CK       |
|             |           |                                                 |          |                    | UNSPECIFIED              | SCALE                             | DS, IOWA |
| REV         | NO.       | DESCRIPTION                                     |          | DATE BY            | 1 PL ±.030<br>2 PL ±.010 |                                   | M        |
| 1000000     | 1388      | HALL NOT BE REPRODUCED NOR SHALL THE INFORMAT   | ION THER |                    | 3 PL ±.003               | PART                              | REV.     |
|             |           | OSED TO OTHERS EXCEPT AS AUTHORIZED BY J.E. ADA |          |                    | ANGLE ±1.0               | <sup>DATE</sup> 3/8/2011 NO. 9200 |          |