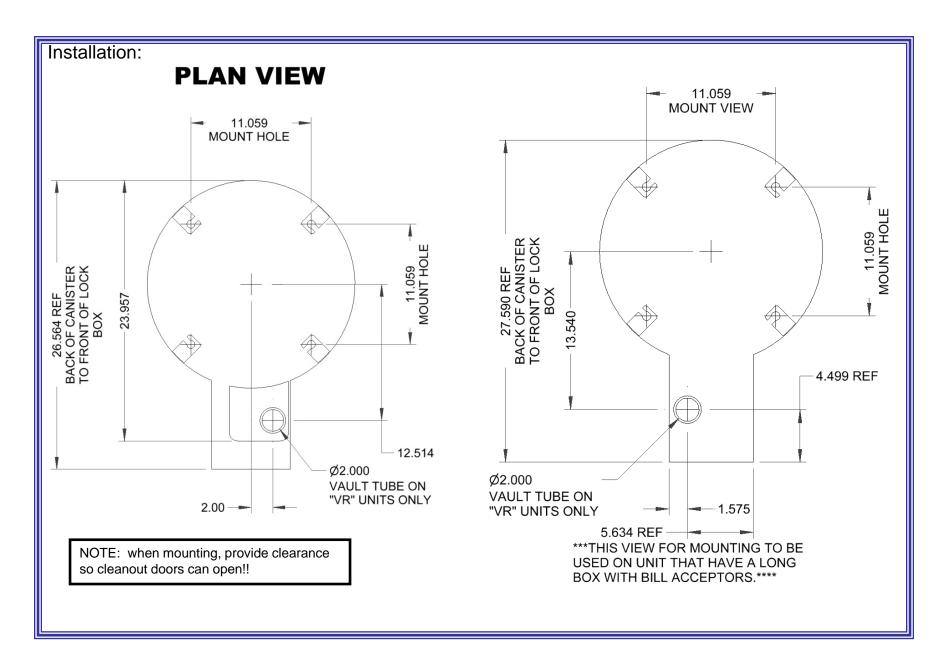

#### SAVE THESE INSTRUCTIONS

- Installation Instructions:
- Determine location to mount unit ("DANGER" "THIS EQUIPMENT INCORPORATES PARTS SUCH AS SWITCHES, MOTORS, OR THE LIKE THAT TEND TO PRODUCE ARCS OR SPARKS THAT CAN CAUSE AN EXPLOSION. WHEN LOCATED IN GASOLINE-DISPENSING AND SERVICE STATIONS INSTALL AND USE AT LEAST 20 FEET (6 M) HORIZONTALLY FROM THE EXTERIOR ENCLOSURE OF ANY DISPENSING PUMP AND AT LEAST 18 INCHES (450 MM) ABOVE A DRIVEWAY OR GROUND LEVEL."
- Run service to the location
- **Grounding Instructions**: This appliance must be connected to a grounded metal, permanent wiring system; or an equipment-grounding conductor must be run with the circuit conductors and connected to the equipment-grounding terminal or lead on the appliance.
- All local and national electric codes must be followed for installation and use.
- Licensed electricians are recommended for installation.

**Product Dimensions** 

**Product Dimensions** 

Once unit has been installed use 5871B8 cap plugs (supplied with unit) to seal holes To attach hose, thread in canister bottom located in lower cleanout door. Extra cap plugs are included with into metal hole the unit in case plug becomes damaged during shipping removal. counter clockwise. Edge of hose will need to start To insert 5871B8 cap plugs into bottom holes, pinch here. cap plug into place using index finger and thumb. With edges of plug resting against edges of hole, firmly push down on plug with end of hammer or other Now the unit can be turned on and programmed. blunt object until plug snaps into place. **Programming Instructions:** Coin acceptor: No programming to acceptor needed if unit was purchased with the standard Imonex Z3 acceptor (8149 JEA part number) as it is built to accept US quarters. If different acceptor was purchased, see additional literature sent with unit for programming information.