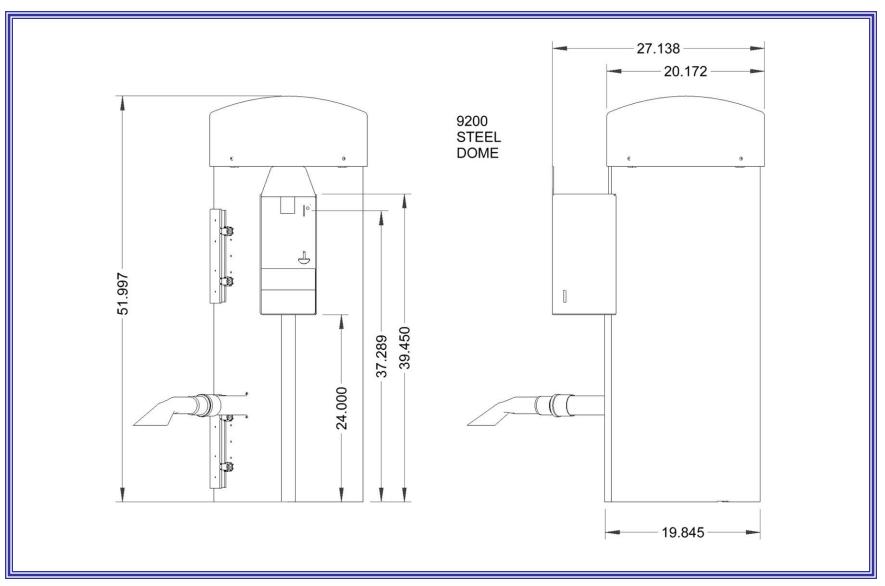

**Product Dimensions** 

**Product Dimensions** 

Once unit has been installed use 5871B8 cap plugs (supplied with unit) to seal holes To attach hose, thread in canister bottom located in lower cleanout door. Extra cap plugs are included with into metal hole the unit in case plug becomes damaged during shipping removal. counter clockwise. Edge of hose will need to start To insert 5871B8 cap plugs into bottom holes, pinch here. cap plug into place using index finger and thumb. With edges of plug resting against edges of hole, firmly push down on plug with end of hammer or other Now the unit can be turned on and programmed. blunt object until plug snaps into place. **Programming Instructions:** Coin acceptor: No programming to acceptor needed if unit was purchased with the standard Imonex Z3 acceptor (8149 JEA part number) as it is built to accept US quarters. If different acceptor was purchased, see additional literature sent with unit for programming information.