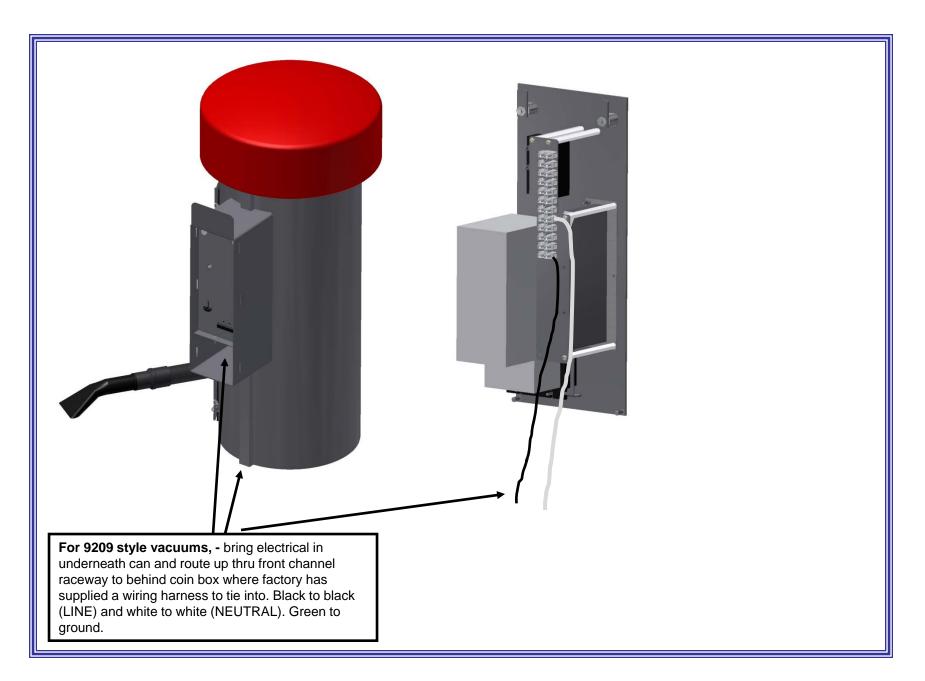

#### SAVE THESE INSTRUCTIONS

- Installation Instructions:
- Determine location to mount unit ("DANGER" "THIS EQUIPMENT INCORPORATES PARTS SUCH AS SWITCHES, MOTORS, OR THE LIKE THAT TEND TO PRODUCE ARCS OR SPARKS THAT CAN CAUSE AN EXPLOSION. WHEN LOCATED IN GASOLINE-DISPENSING AND SERVICE STATIONS INSTALL AND USE AT LEAST 20 FEET (6 M) HORIZONTALLY FROM THE EXTERIOR ENCLOSURE OF ANY DISPENSING PUMP AND AT LEAST 18 INCHES (450 MM) ABOVE A DRIVEWAY OR GROUND LEVEL."
- Run service to the location
- **Grounding Instructions**: This appliance must be connected to a grounded metal, permanent wiring system; or an equipment-grounding conductor must be run with the circuit conductors and connected to the equipment-grounding terminal or lead on the appliance.
- All local and national electric codes must be followed for installation and use.
- Licensed electricians are recommended for installation.

**Product Dimensions** 

**Product Dimensions** 

Once unit has been installed use 5871B8 cap plugs (supplied with unit) to seal holes To attach hose, thread in canister bottom located in lower cleanout door. Extra cap plugs are included with into metal hole the unit in case plug becomes damaged during shipping removal. counter clockwise. Edge of hose will need to start To insert 5871B8 cap plugs into bottom holes, pinch here. cap plug into place using index finger and thumb. With edges of plug resting against edges of hole, firmly push down on plug with end of hammer or other Now the unit can be turned on and programmed. blunt object until plug snaps into place. **Programming Instructions:** Coin acceptor: No programming to acceptor needed if unit was purchased with the standard Imonex Z3 acceptor (8149 JEA part number) as it is built to accept US quarters. If different acceptor was purchased, see additional literature sent with unit for programming information.