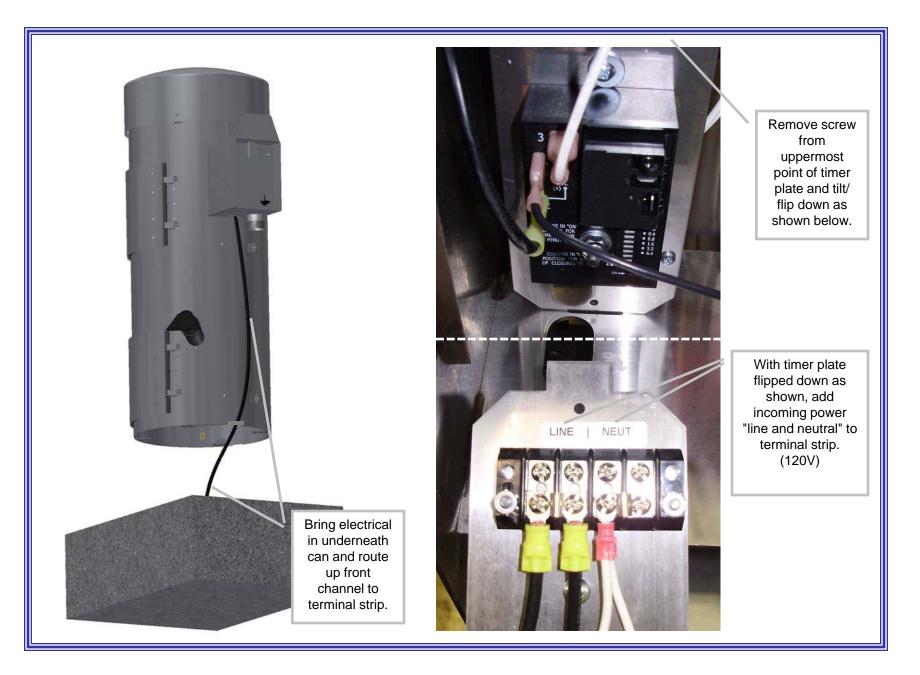

#### SAVE THESE INSTRUCTIONS

- Installation Instructions:
- Determine location to mount unit ("DANGER" "THIS EQUIPMENT INCORPORATES PARTS SUCH AS SWITCHES, MOTORS, OR THE LIKE THAT TEND TO PRODUCE ARCS OR SPARKS THAT CAN CAUSE AN EXPLOSION. WHEN LOCATED IN GASOLINE-DISPENSING AND SERVICE STATIONS INSTALL AND USE AT LEAST 20 FEET (6 M) HORIZONTALLY FROM THE EXTERIOR ENCLOSURE OF ANY DISPENSING PUMP AND AT LEAST 18 INCHES (450 MM) ABOVE A DRIVEWAY OR GROUND LEVEL."
- Run service to the location
- **Grounding Instructions**: This appliance must be connected to a grounded metal, permanent wiring system; or an equipment-grounding conductor must be run with the circuit conductors and connected to the equipment-grounding terminal or lead on the appliance.
- All local and national electric codes must be followed for installation and use.
- Licensed electricians are recommended for installation.

**Product Dimensions** 

**Product Dimensions** 

Once unit has been installed use 5871B8 cap plugs (supplied with unit) to seal holes To attach hose, thread in canister bottom located in lower cleanout door. Extra cap plugs are included with into metal hole the unit in case plug becomes damaged during shipping removal. counter clockwise. Edge of hose will need to start To insert 5871B8 cap plugs into bottom holes, pinch here. cap plug into place using index finger and thumb. With edges of plug resting against edges of hole, firmly push down on plug with end of hammer or other Now the unit can be turned on and programmed. blunt object until plug snaps into place. **Programming Instructions:** Coin acceptor: No programming to acceptor needed if unit was purchased with the standard Imonex Z3 acceptor (8149 JEA part number) as it is built to accept US quarters. If different acceptor was purchased, see additional literature sent with unit for programming information.