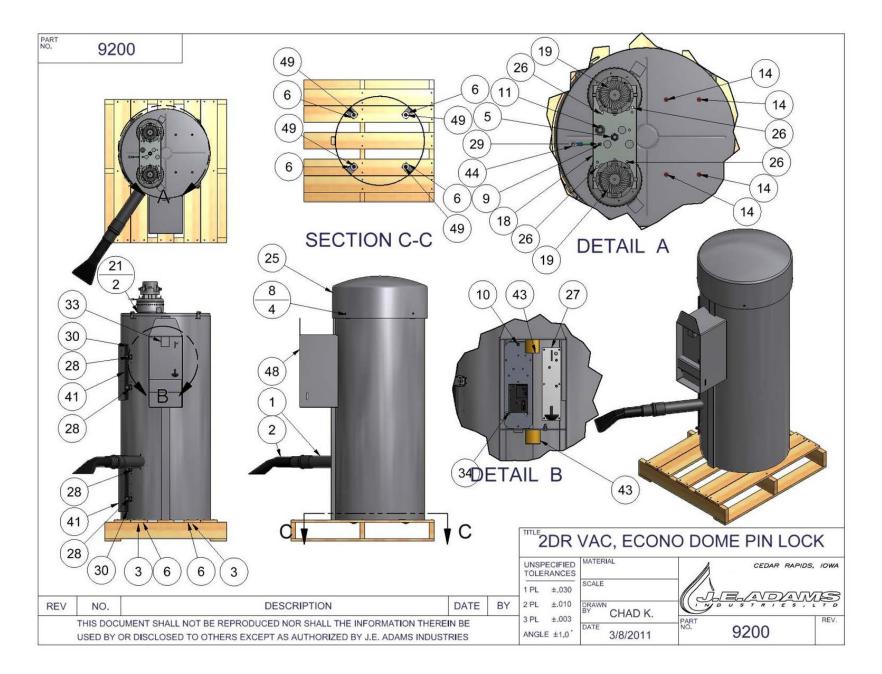

| PART<br>NO. | 9200      |                                                 |          |                    |                          |                                   |          |
|-------------|-----------|-------------------------------------------------|----------|--------------------|--------------------------|-----------------------------------|----------|
|             |           | BILL OF MATERIALS                               |          | · ·                |                          | BILL OF MATERIALS                 |          |
| ITEM        | PART NUMB |                                                 | OTY      | ITEM PAR           |                          |                                   | QTY      |
|             | 8211RW    | FACEPLATE WELDMENT, R.H                         | 1        | 1 2036             | NOMBEI                   | HOSE, 2" X 15' BLACK VACUUM       | 1        |
|             | 8221SS4   | TIMER ASSY, 110 SSAC                            | 1        | 2 2058             |                          | CLAW/CUFF ASSEMBLY, 2"            | 1        |
|             | 8221WH2   | WIRING HARNESS, 2 MOTOR                         | 1        | 3 56000            | 04                       | 3/8-16 X 1.5 HHCS                 | 4        |
| 36          | 8423-2    | DECAL, VACUUM DOME                              | 1        | 4 56030            |                          | 10 Std NC Nylock Nut              | 1        |
| 37          | 8424-1    | DECAL, CANISTER                                 | 1        | 5 56030            |                          | 1/2 Std NC Nylock Nut             | 1        |
| 38          | 8429-1    | DECAL, HANG HOSE                                | 1        | 6 5606             | 022                      | WASHER, 3/8 FENDER                | 8        |
|             | 8437D001  | DECAL, ETL LISTED                               | 1        | 7 5606             |                          | FLAT WASHER, .160 ID X .500 OD    | 1        |
|             | 8615-5W   | CLEANOUT DOOR WELDMENT                          | 2        | 8 5619[            |                          | SCR, HEX SOC BUT, HD CPCW, 1      | 4        |
| 42          | 8631      | 11 X 55 PAD FOR VACS                            | 1        | 9 5627[            |                          | Pan Head, Slotted, 6-32 x 5/8     | 1        |
|             | 8638      | PIN LOCK                                        | 2        | 10 56290           |                          | #8 x 1 SELF TAPPING SCREW         | 1        |
|             | 8673-11   | GROUND WIRE 28"                                 | 1        | 11 56390           |                          | RUBBER GROMMET                    | 1        |
|             | 8732      | NAMEPLATE, PRODUCT SPEC'S                       | 1        | 12 5647[           | 02                       | 1/8" SS POP RIVET                 | 16       |
|             | 8754      | DECAL, WARNING                                  | 1        | 13 5647[           |                          | 3/16" SS POP RIVET                | 14       |
|             | 9200FPD   | DECAL, FACEPLATE                                | 1        | 14 5871E           |                          | PLASTIC VAC LID PLUG              | 4        |
|             | 9201W     | CAN W/C 2DRVAC ECONO/PIN                        | 1        | 15 5871k           | 8                        | PLUG, VAC BOTTOM 2-1/2"           | 8        |
|             | B5722-002 | NUT, 3/8-16 UNC HEX LOCK NUT                    | 4        | 16 6082            |                          | BAG 9 X 12                        | 1        |
| 35          | 8605      | PALLET, VAC, 26" X 30.5"                        | 1        | 17 8047            |                          | BAG, 60 X 72                      | 1        |
|             |           |                                                 |          | 18 80510           |                          | BRACKET, MOTOR MOUNT              | 1        |
|             |           |                                                 |          | 19 8055E           |                          | MOTOR, ELECTRO 120V               | 2        |
|             |           |                                                 |          |                    | EAD-EM                   | WIRE LEAD, EM VAC MOTOR           | 4        |
|             |           |                                                 |          | 21 8057<br>22 8076 |                          | MOTOR GASKET                      | 4        |
|             |           |                                                 |          | 23 8081            |                          | FILTER BAG<br>CABLE TIE MOUNT     | 2        |
|             |           |                                                 |          | 23 8081            |                          |                                   | 4        |
|             |           |                                                 |          | 25 8101            |                          | 20" STAINLESS STEEL DOME          | 4        |
|             |           |                                                 |          | 26 8108            |                          | #10 x 1/2 TAP SCREW               | 4        |
|             |           |                                                 |          | 27 8149            |                          | IMONEX COIN ACCEPTOR              | 4        |
|             |           | Þ                                               |          | 28 8153-           | 1                        | LATCH, CLEANOUT DOOR              | 4        |
|             |           |                                                 |          | 29 8157            |                          | NUT, #6-32 KEPP NUT STAINLESS     | 5        |
|             |           |                                                 |          | 30 8159            |                          | DOOR GASKET                       | 2        |
|             |           |                                                 |          | 31 8183            |                          | DISCONNECT POWER DECAL            | 2        |
|             |           |                                                 |          | 32 8204F           | 2///                     | WELDMENT, COIN BOX                | 1        |
|             |           |                                                 |          | 02 02041           |                          |                                   |          |
|             |           |                                                 |          |                    |                          | VAC, ECONO DOME PIN LOO           | CK       |
|             |           |                                                 |          |                    | UNSPECIFIED              | SCALE                             | DS, IOWA |
| REV         | NO.       | DESCRIPTION                                     |          | DATE BY            | 1 PL ±.030<br>2 PL ±.010 |                                   | M        |
| 1000000     | 1388      | HALL NOT BE REPRODUCED NOR SHALL THE INFORMAT   | ION THER |                    | 3 PL ±.003               | PART                              | REV.     |
|             |           | OSED TO OTHERS EXCEPT AS AUTHORIZED BY J.E. ADA |          |                    | ANGLE ±1.0               | <sup>DATE</sup> 3/8/2011 NO. 9200 |          |